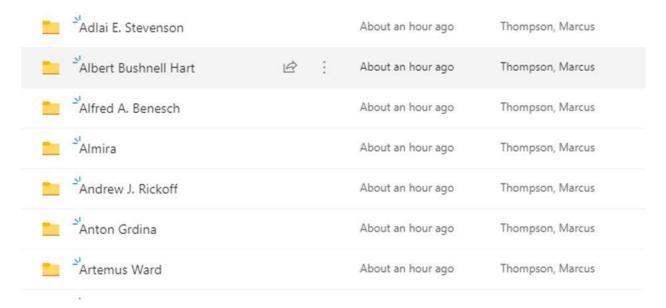

After clicking on the Student Account info Link you will be taken to a directory with a list of school folders. Please find your school and double click it

Inside of your school folder will be zip file, double click this file to download it or click the 3 dots next to the name and download this file.