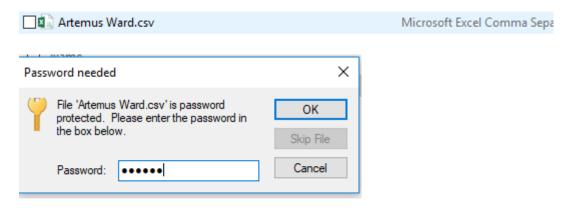

Open the downloaded zip file and inside will be a listing of your students account info. Open this file and enter your encryption key: 4635eu

It will then open up displaying the info

student\_ic first\_nam last\_nam usernan passv 2.02E+08 Mvkail Peters PeteMv( M522