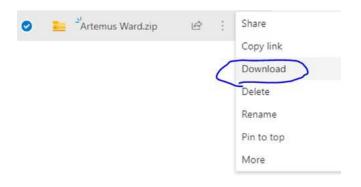

After clicking on the Student Account info Link you will be taken to a directory with a list of school folders. Please find your school and double click it

Inside of your school folder will be zip file, double click this file to download it or click the 3 dots next to the name and download this file.